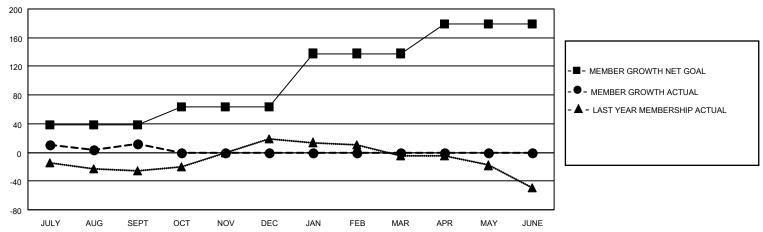

#### GOALS AND ACTUAL MEMBERS CUMULATIVE

| DROPPED CLUBS: 0   |    | 24 CLUBS OF 65 ADDED 1 OR | GENDER DISTRIBUTION       |              |  |
|--------------------|----|---------------------------|---------------------------|--------------|--|
|                    |    | MORE NEW MEMBERS          | MALE 932 (66.67%)         |              |  |
|                    |    |                           | FEMALE                    | 466 (33.33%) |  |
| DROPPED MEMBERS    |    |                           | NON BINARY                | 0 (0.00%)    |  |
| BIXOTT ED WEWDERXO |    |                           | PREFER NOT TO ANSWER      | 0 (0.00%)    |  |
| DECEASED           | 4  |                           |                           | ,            |  |
| CLUB CANCELLED     | 0  | CLICK HERE FOR CUMULATIVE | TOTAL FAMILY UNIT MEMBERS | 195          |  |
| OTHER              | 33 | MEMBERSHIP DATA           |                           |              |  |
| TOTAL              | 37 |                           | FAMILY MEMBERS PAYING HAI | LF DUES 99   |  |
|                    |    |                           |                           |              |  |

### District 201N1

| Clubs                 |               |           |               | Members               |                        |                         |                                                    |
|-----------------------|---------------|-----------|---------------|-----------------------|------------------------|-------------------------|----------------------------------------------------|
| RESULTS FOR 2021-2022 |               |           |               | RESULTS FOR 2021-2022 |                        |                         |                                                    |
| QUARTER               | NEW CLUB GOAL | NEW CLUBS | DROPPED CLUBS | QUARTER MEM           | BER GROWTH NET<br>GOAL | MEMBER GROWTH<br>ACTUAL | DROPPED<br>MEMBERS ACTUAL<br>(including transfers) |
| JULY/AUG/SEPT         | 0             | 0         | 0             | JULY/AUG/SEPT         | 38                     | 56                      | 37                                                 |
| OCT/NOV/DEC           | 0             | 0         | 0             | OCT/NOV/DEC           | 25                     | 0                       | 0                                                  |
| JAN/FEB/MAR           | 1             | 0         | 0             | JAN/FEB/MAR           | 75                     | 0                       | 0                                                  |
| APR/MAY/JUNE          | 1             | 0         | 0             | APR/MAY/JUNE          | 41                     | 0                       | 0                                                  |