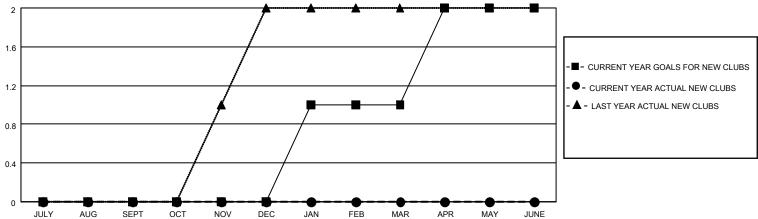

# GOALS AND ACTUAL NEW CLUBS CUMULATIVE

### District 201N1

| Clubs                 |               |           |               | Members               |                        |                         |                                                    |
|-----------------------|---------------|-----------|---------------|-----------------------|------------------------|-------------------------|----------------------------------------------------|
| RESULTS FOR 2021-2022 |               |           |               | RESULTS FOR 2021-2022 |                        |                         |                                                    |
| QUARTER               | NEW CLUB GOAL | NEW CLUBS | DROPPED CLUBS | QUARTER MEM           | BER GROWTH NET<br>GOAL | MEMBER GROWTH<br>ACTUAL | DROPPED<br>MEMBERS ACTUAL<br>(including transfers) |
| JULY/AUG/SEPT         | 0             | 0         | 0             | JULY/AUG/SEPT         | 38                     | 56                      | 37                                                 |
| OCT/NOV/DEC           | 0             | 0         | 0             | OCT/NOV/DEC           | 25                     | 0                       | 0                                                  |
| JAN/FEB/MAR           | 1             | 0         | 0             | JAN/FEB/MAR           | 75                     | 0                       | 0                                                  |
| APR/MAY/JUNE          | 1             | 0         | 0             | APR/MAY/JUNE          | 41                     | 0                       | 0                                                  |